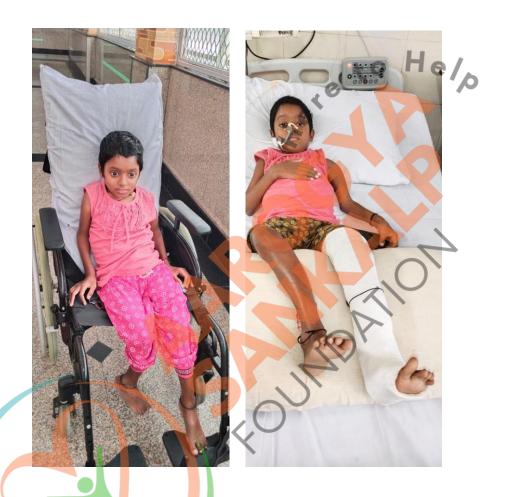

Patient Name: Nandani Kumari

Age: 19 Y.O Gender: F

Disease: Proximal Renal Tubular Acidosis (pRTA)

#### What is Proximal Renal Tubular Acidosis (pRTA)?

Proximal Renal Tubular Acidosis (pRTA) is a rare kidney disorder where the proximal tubules in the kidneys fail to reabsorb bicarbonate properly. Bicarbonate is important for maintaining the body's acid-base balance. When it's lost in the urine, the blood becomes too acidic — a condition called metabolic acidosis.

If untreated, chronic acidosis can lead to:

- Poor growth in children
- Weak bones (osteomalacia/rickets)
  - Kidney stones
  - Muscle weakness

20/1/25 Cane to levely ? telony! 18/125 nt = wt = 15.4 BB= 30/50 mg cred 0.7 Ca 9.5 1.1 142 2. 3.7 to: GATM drage Shown to se 'de novo' ( soverb' safer done) VB 54 lefa to Reas Cana NC+-132.8 IN KEE @ I meg lug Kt 2.56 y 52.5 a. a-127.8 725 + 866 G day 40ml - 40ml - 40ml -Please make ono cond ons as 150 ml apren each loos steels. Top emeset (4mg) & tals 00 sos Tois lamp dome or els & say My on Thursday is OPD