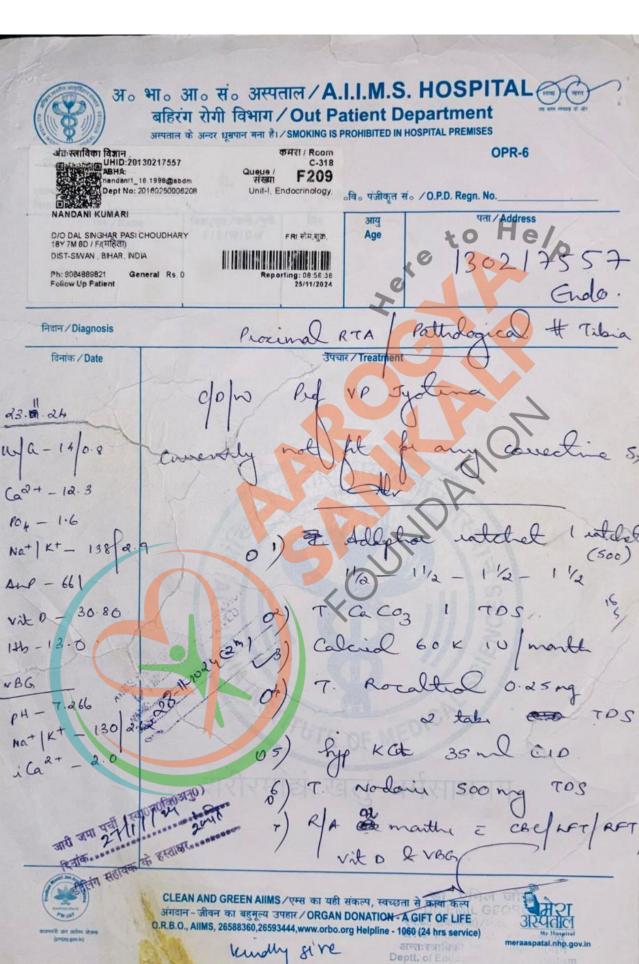

Patient Name: Nandani Kumari

Age: 19 Y.O Gender: F

Disease: Proximal Renal Tubular Acidosis (pRTA)

275/24